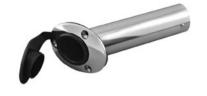

## ROD HOLDER WITH CAP, **FLUSH MOUNT** 316 STAINLESS STEEL

Precision Machined

Precision

| ITEM       | A     | В     | С     | D     | FASTENER    | <b>X</b><br>(height) | <b>Y</b><br>(length) | <b>Z</b><br>(width) | WT<br>(lb) | PACKAGING<br>TYPE | EACH<br>(qty) | INNER<br>(qty) | CARTON<br>(qty) | UPC          |
|------------|-------|-------|-------|-------|-------------|----------------------|----------------------|---------------------|------------|-------------------|---------------|----------------|-----------------|--------------|
| S3611-0001 | 1.62" | 4.38" | 8.21" | 0.26" | 1/4" Screws | 4.27"                | 7.53"                | 3.35"               | 1.55       | POLYBAG           | 1             | 1              | 5               | 791506056478 |

**NOTE:** 

HEAVY DUTY PRECISION CAST HEAD WITH MIRROR FINISH. END OF TUBE IS MACHINED AND DEBURRED. ALL DIMENSIONS ARE NOMINAL (+/- 3%) AND ARE SUBJECT TO CHANGE WITHOUT NOTICE.