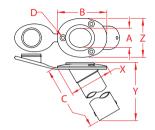

## ROD HOLDER WITH CAP, **FLUSH MOUNT** 316 STAINLESS STEEL

Precision Machined

Precision

| ITEM       | A     | В     | С     | D     | FASTENER    | <b>X</b><br>(height) | <b>Y</b><br>(length) | <b>Z</b><br>(width) | WT<br>(lb) | PACKAGING<br>TYPE | EACH<br>(qty) | INNER<br>(qty) | CARTON<br>(qty) | UPC          |
|------------|-------|-------|-------|-------|-------------|----------------------|----------------------|---------------------|------------|-------------------|---------------|----------------|-----------------|--------------|
| S3611-0001 | 1.62" | 4.38" | 8.21" | 0.26" | 1/4" Screws | 4.27"                | 7.53"                | 3.35"               | 1.55       | POLYBAG           | 1             | 1              | 5               | 791506056478 |

**NOTE:** 

HEAVY DUTY PRECISION CAST HEAD WITH MIRROR FINISH. END OF TUBE IS MACHINED AND DEBURRED. ALL DIMENSIONS ARE NOMINAL (+/- 3%) AND ARE SUBJECT TO CHANGE WITHOUT NOTICE.